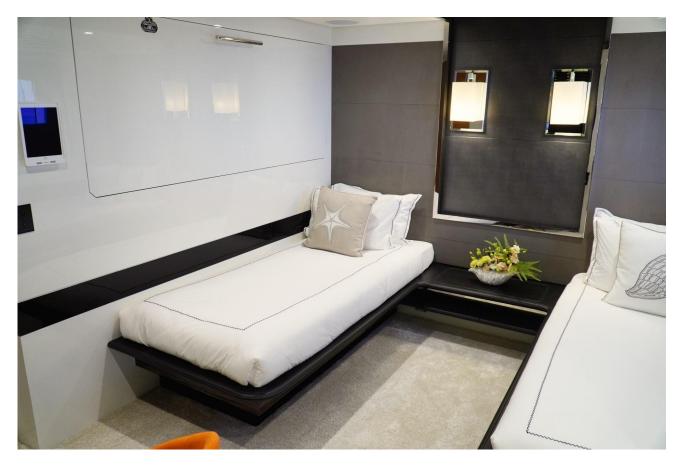

## **GUEST ACCOMMODATION**

"EUPHORIA II" has a four-deck layout and can accommodate up to 12 guests in five sumptuous staterooms, including a full-beam master suite on the main deck with a private office, two VIP suites and two twin cabins with pullman on the lower deck.