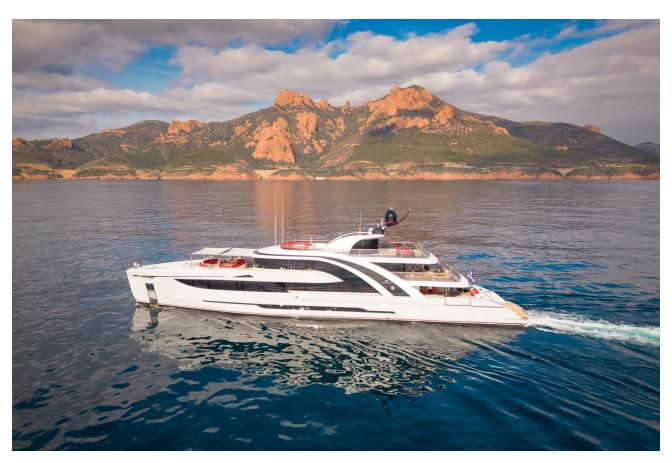

## **SPECIFICATIONS**

Builder: Mayra

Model: 50m

Model Year: 2016

Hull/Superstructure: Steel

**Designer:** Ken Freivokh Design

**Length overall:** 49.56 m

**Beam:** 8.45 m