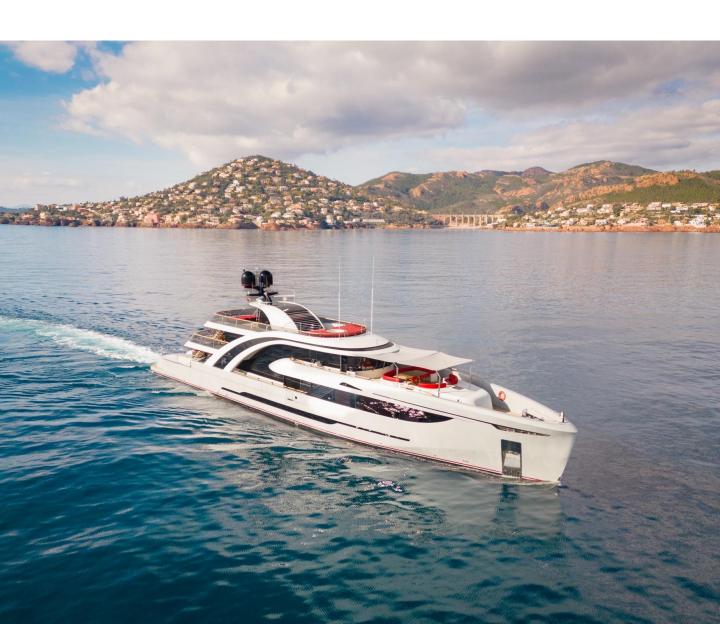

## **SPECIFICATIONS**

Builder: Mayra

Model: 50m

Model Year: 2016

Hull/Superstructure: Steel

**Designer:** Ken Freivokh Design

**Length overall:** 49.56 m

**Beam:** 8.45 m