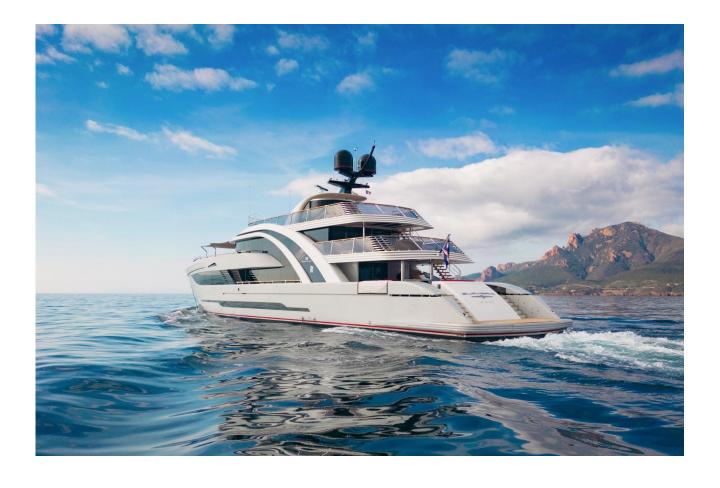

## **SPECIFICATIONS**

Builder: Mayra

Model: 50m

Model Year: 2016

Hull/Superstructure: Steel

**Designer:** Ken Freivokh Design

**Length overall:** 49.56 m

**Beam:** 8.45 m