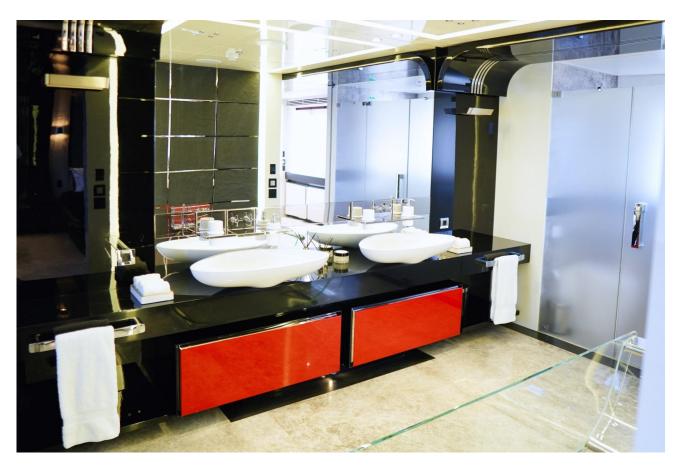

## **GUEST ACCOMMODATION**

"EUPHORIA II" has a four-deck layout and can accommodate up to 12 guests in five sumptuous staterooms, including a full-beam master suite on the main deck with a private office, two VIP suites and two twin cabins with pullman on the lower deck.