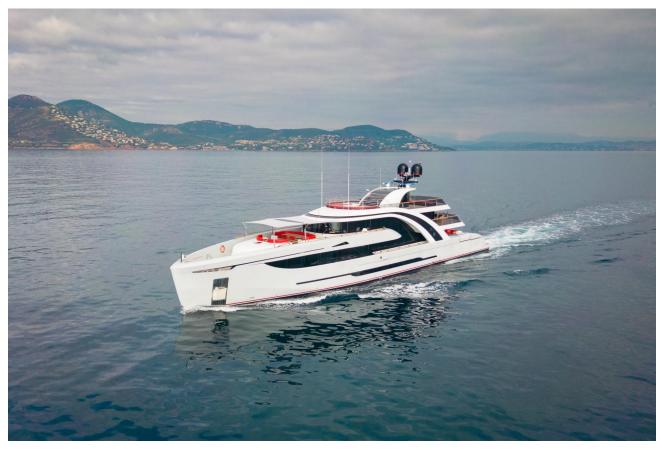

## **SPECIFICATIONS**

Builder: Mayra

Model: 50m

Model Year: 2016

Hull/Superstructure: Steel

**Designer:** Ken Freivokh Design

**Length overall:** 49.56 m

**Beam:** 8.45 m