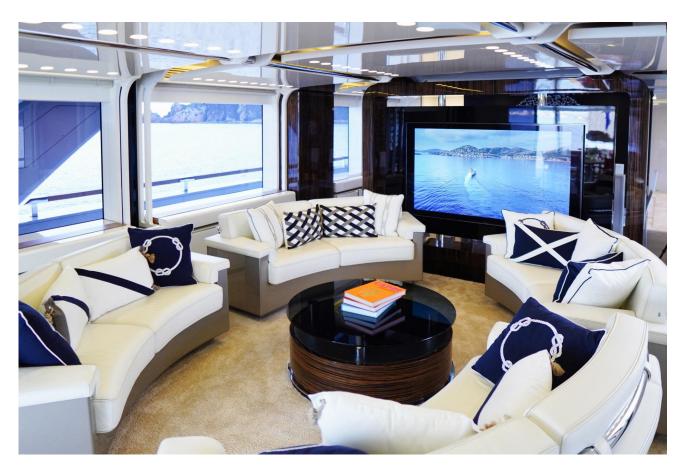

## **GUEST ACCOMMODATION**

"EUPHORIA II" has a four-deck layout and can accommodate up to 12 guests in five sumptuous staterooms, including a full-beam master suite on the main deck with a private office, two VIP suites and two twin cabins with pullman on the lower deck.