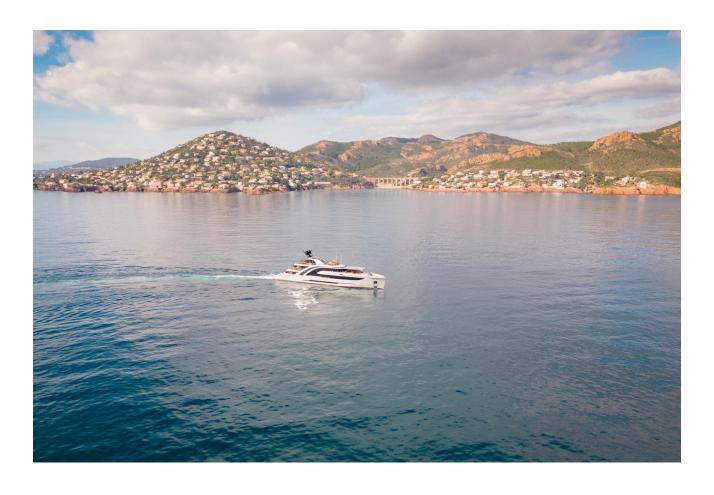

## **SPECIFICATIONS**

Builder: Mayra

Model: 50m

Model Year: 2016

Hull/Superstructure: Steel

**Designer:** Ken Freivokh Design

**Length overall:** 49.56 m

**Beam:** 8.45 m