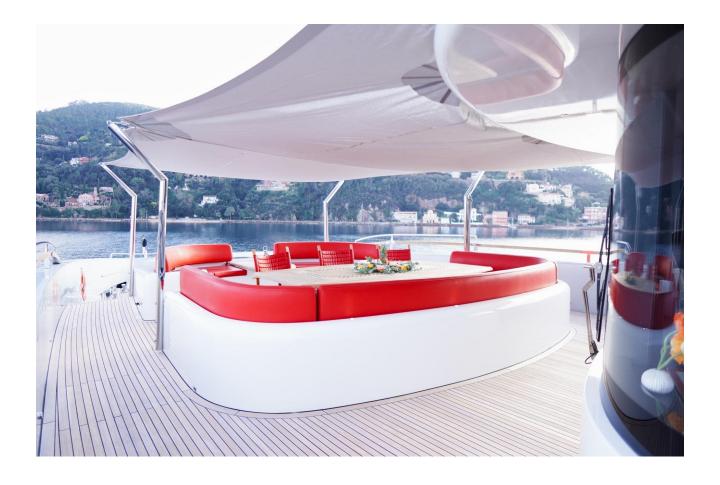

## **KEY POINTS**

- Sleeps up to 12 guests in 5 cabins
- Gym and jacuzzi on the skydeck
- Exterior and Interior design by renowned Ken Freivokh
- Stabilizers at anchor and underway

## **GUEST ACCOMMODATION**

"EUPHORIA II" has a four-deck layout and can accommodate up to 12 guests in five sumptuous staterooms, including a full-beam master suite on the main deck with a private office, two VIP suites and two twin cabins with pullman on the lower deck.