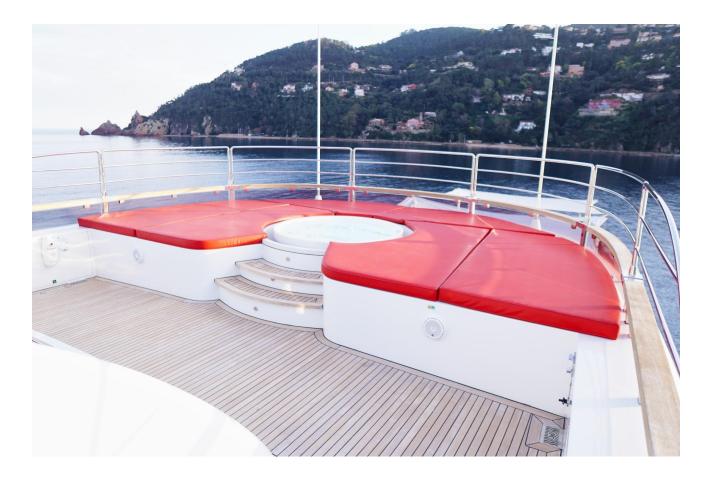

## **KEY POINTS**

- Sleeps up to 12 guests in 5 cabins
- Gym and jacuzzi on the skydeck
- Exterior and Interior design by renowned Ken Freivokh
- Stabilizers at anchor and underway