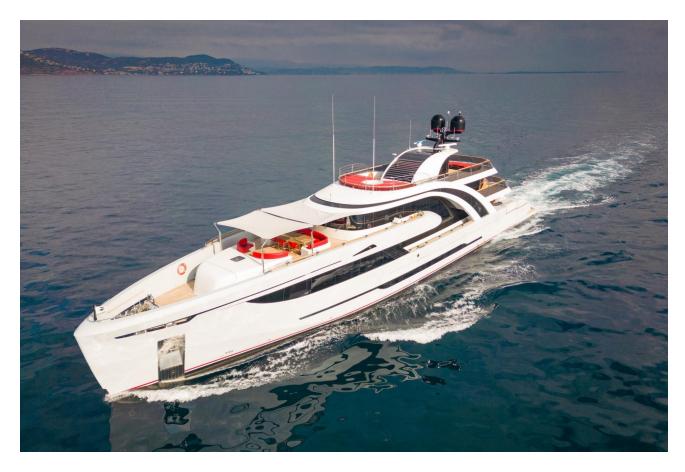

## **SPECIFICATIONS**

Builder: Mayra

Model: 50m

Model Year: 2016

Hull/Superstructure: Steel

**Designer:** Ken Freivokh Design

**Length overall:** 49.56 m

**Beam:** 8.45 m