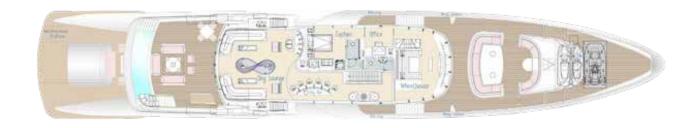

## **GUEST ACCOMMODATION**

"EUPHORIA II" has a four-deck layout and can accommodate up to 12 guests in five sumptuous staterooms, including a full-beam master suite on the main deck with a private office, two VIP suites and two twin cabins with pullman on the lower deck.