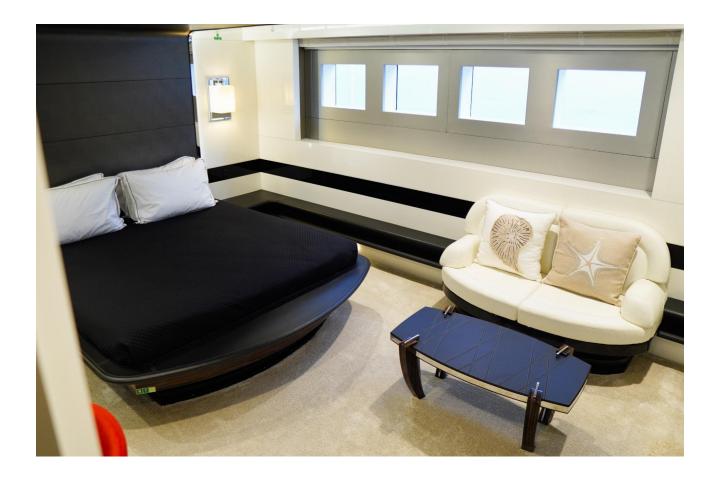

## **GUEST ACCOMMODATION**

"EUPHORIA II" has a four-deck layout and can accommodate up to 12 guests in five sumptuous staterooms, including a full-beam master suite on the main deck with a private office, two VIP suites and two twin cabins with pullman on the lower deck.