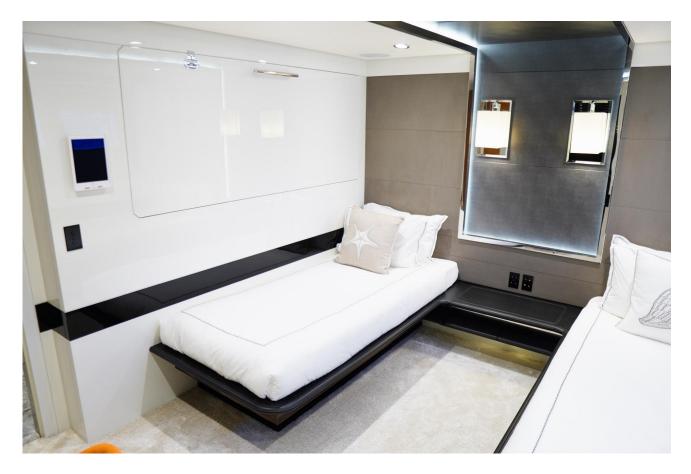

## **GUEST ACCOMMODATION**

"EUPHORIA II" has a four-deck layout and can accommodate up to 12 guests in five sumptuous staterooms, including a full-beam master suite on the main deck with a private office, two VIP suites and two twin cabins with pullman on the lower deck.