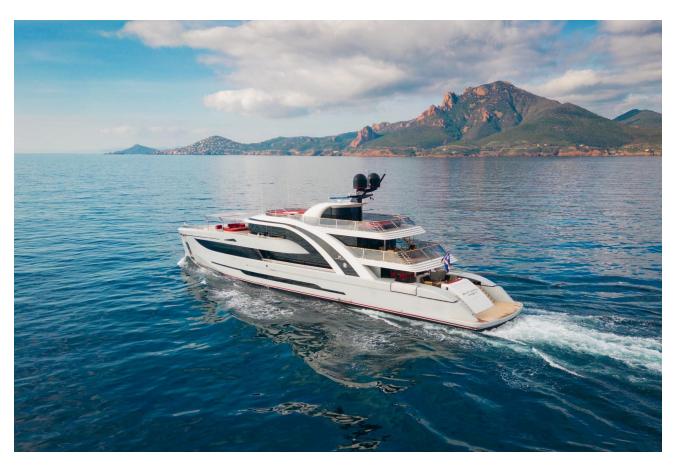

## **SPECIFICATIONS**

Builder: Mayra

Model: 50m

Model Year: 2016

Hull/Superstructure: Steel

**Designer:** Ken Freivokh Design

**Length overall:** 49.56 m

**Beam:** 8.45 m