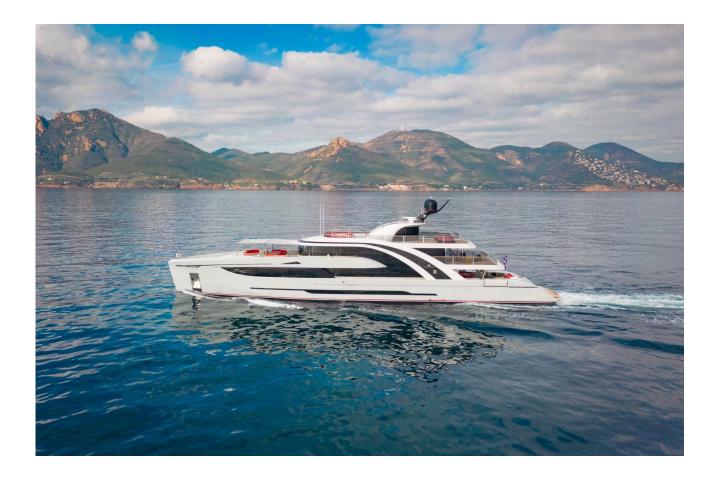

## **SPECIFICATIONS**

Builder: Mayra

Model: 50m

Model Year: 2016

Hull/Superstructure: Steel

**Designer:** Ken Freivokh Design

**Length overall:** 49.56 m

**Beam:** 8.45 m