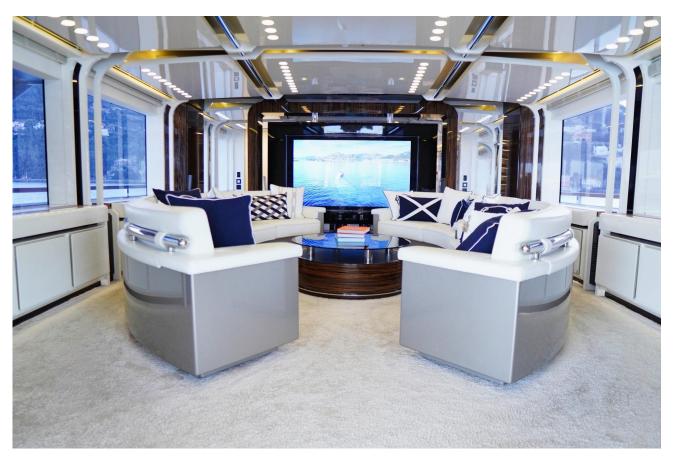

## **GUEST ACCOMMODATION**

"EUPHORIA II" has a four-deck layout and can accommodate up to 12 guests in five sumptuous staterooms, including a full-beam master suite on the main deck with a private office, two VIP suites and two twin cabins with pullman on the lower deck.