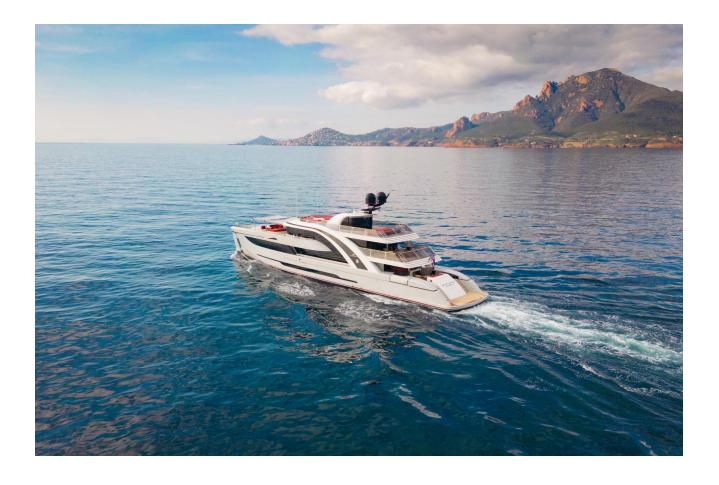

## **SPECIFICATIONS**

Builder: Mayra

Model: 50m

Model Year: 2016

Hull/Superstructure: Steel

**Designer:** Ken Freivokh Design

**Length overall:** 49.56 m

**Beam:** 8.45 m