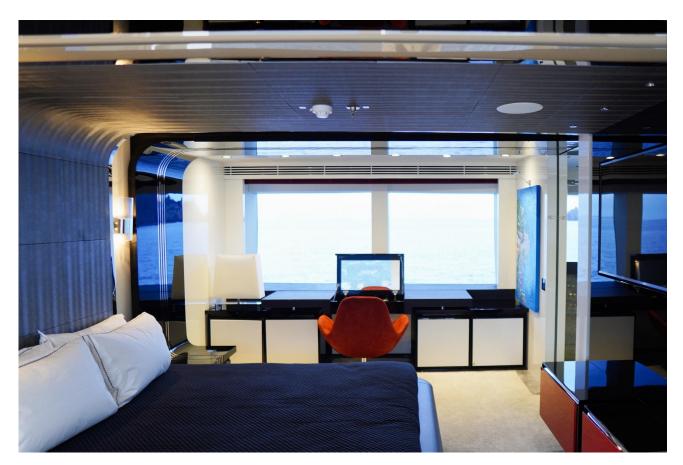

## **GUEST ACCOMMODATION**

"EUPHORIA II" has a four-deck layout and can accommodate up to 12 guests in five sumptuous staterooms, including a full-beam master suite on the main deck with a private office, two VIP suites and two twin cabins with pullman on the lower deck.