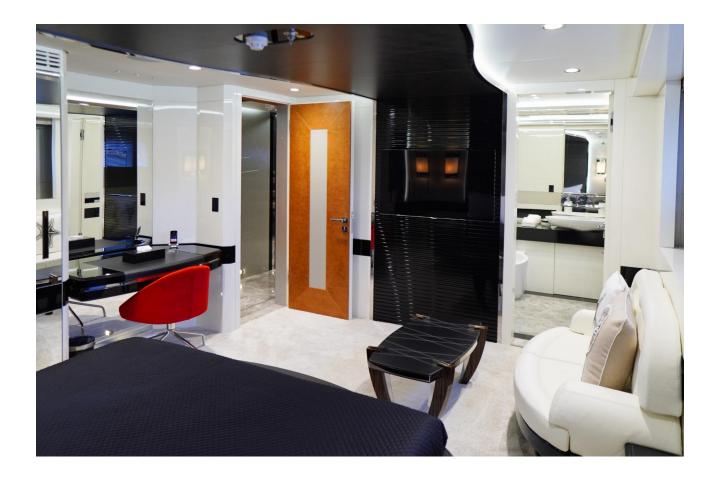

## **GUEST ACCOMMODATION**

"EUPHORIA II" has a four-deck layout and can accommodate up to 12 guests in five sumptuous staterooms, including a full-beam master suite on the main deck with a private office, two VIP suites and two twin cabins with pullman on the lower deck.