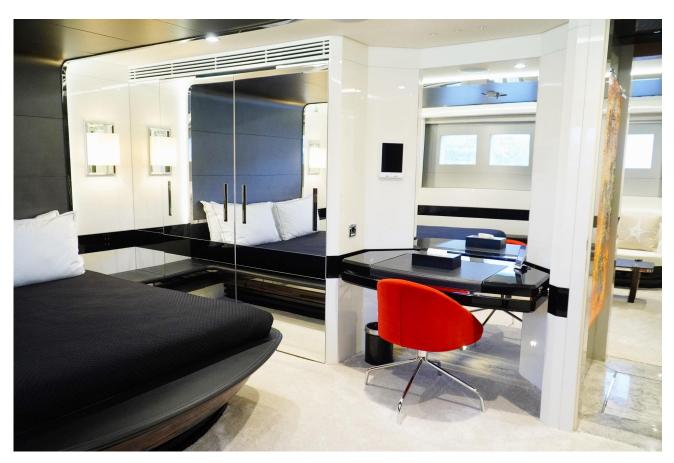

## **GUEST ACCOMMODATION**

"EUPHORIA II" has a four-deck layout and can accommodate up to 12 guests in five sumptuous staterooms, including a full-beam master suite on the main deck with a private office, two VIP suites and two twin cabins with pullman on the lower deck.