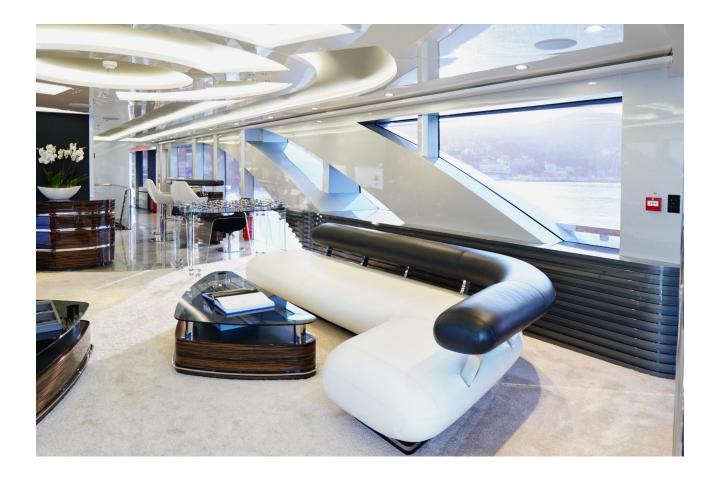

## **GUEST ACCOMMODATION**

"EUPHORIA II" has a four-deck layout and can accommodate up to 12 guests in five sumptuous staterooms, including a full-beam master suite on the main deck with a private office, two VIP suites and two twin cabins with pullman on the lower deck.