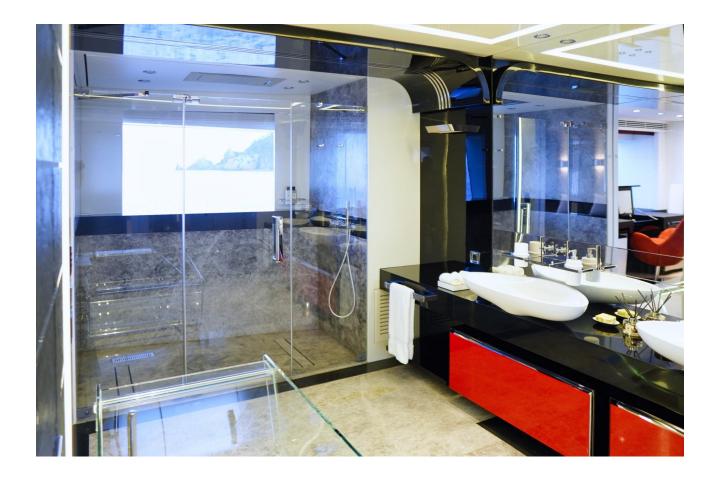

## **GUEST ACCOMMODATION**

"EUPHORIA II" has a four-deck layout and can accommodate up to 12 guests in five sumptuous staterooms, including a full-beam master suite on the main deck with a private office, two VIP suites and two twin cabins with pullman on the lower deck.