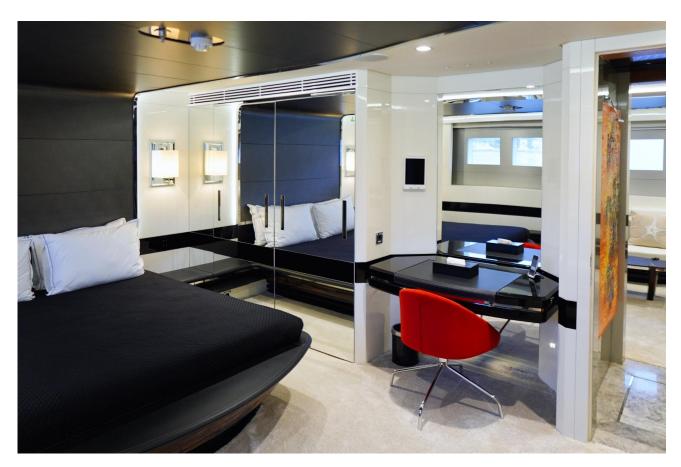

## **GUEST ACCOMMODATION**

"EUPHORIA II" has a four-deck layout and can accommodate up to 12 guests in five sumptuous staterooms, including a full-beam master suite on the main deck with a private office, two VIP suites and two twin cabins with pullman on the lower deck.