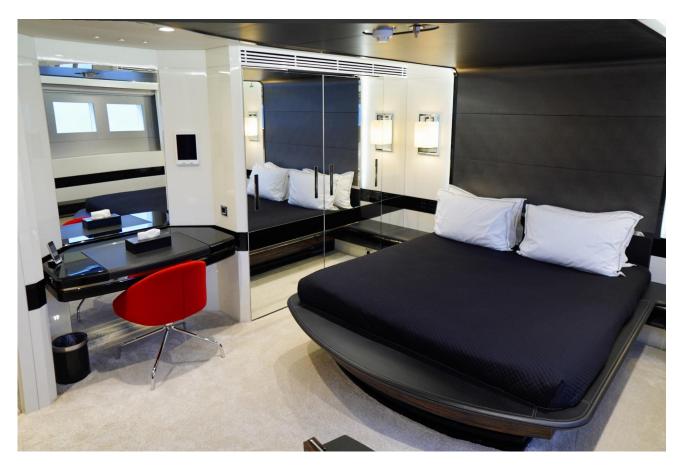

## **GUEST ACCOMMODATION**

"EUPHORIA II" has a four-deck layout and can accommodate up to 12 guests in five sumptuous staterooms, including a full-beam master suite on the main deck with a private office, two VIP suites and two twin cabins with pullman on the lower deck.