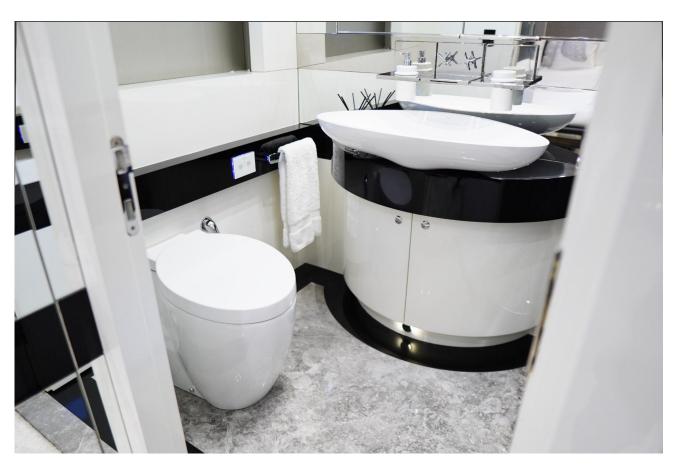

**Draft:** 2.7 m

**Guest Cabins:** 5

**Guest Cabin Configuration:** Master, 2 x VIP, 2 x Twin with 2 Pullman

Heads: 7

Guests: 12

**Crew:** 9 in 5 cabins (2 x Twin + 1 x Captain's cabin + Crew mess)

**Engines:** 2 x CAT C32 ACERT