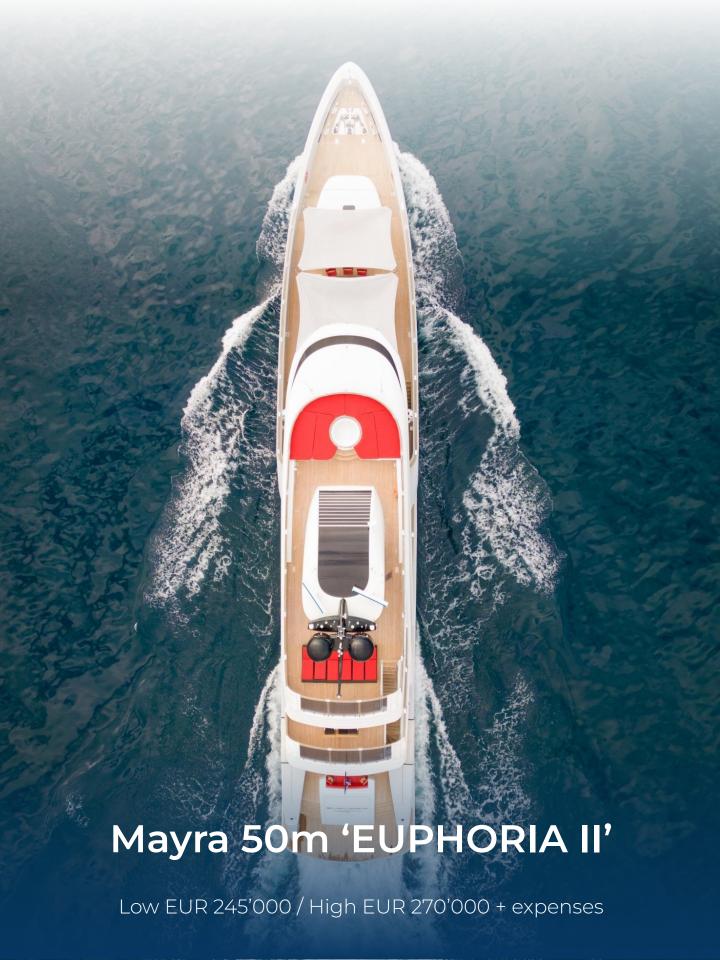

## **SPECIFICATIONS**

Builder: Mayra

Model: 50m

Model Year: 2016

Hull/Superstructure: Steel

**Designer:** Ken Freivokh Design

**Length overall:** 49.56 m

**Beam:** 8.45 m