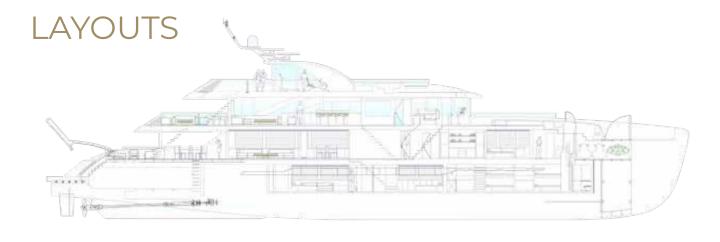

## **GUEST ACCOMMODATION**

"EUPHORIA II" has a four-deck layout and can accommodate up to 12 guests in five sumptuous staterooms, including a full-beam master suite on the main deck with a private office, two VIP suites and two twin cabins with pullman on the lower deck.