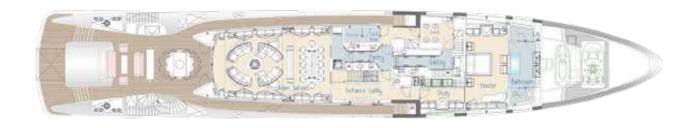

## **GUEST ACCOMMODATION**

"EUPHORIA II" has a four-deck layout and can accommodate up to 12 guests in five sumptuous staterooms, including a full-beam master suite on the main deck with a private office, two VIP suites and two twin cabins with pullman on the lower deck.