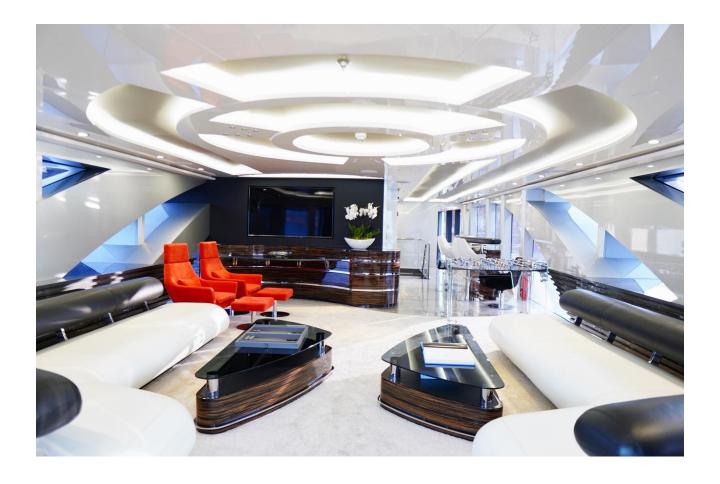

## **GUEST ACCOMMODATION**

"EUPHORIA II" has a four-deck layout and can accommodate up to 12 guests in five sumptuous staterooms, including a full-beam master suite on the main deck with a private office, two VIP suites and two twin cabins with pullman on the lower deck.