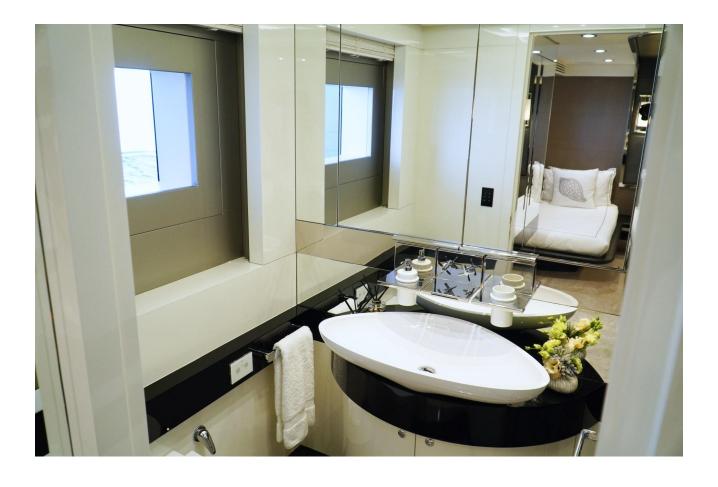

## **GUEST ACCOMMODATION**

"EUPHORIA II" has a four-deck layout and can accommodate up to 12 guests in five sumptuous staterooms, including a full-beam master suite on the main deck with a private office, two VIP suites and two twin cabins with pullman on the lower deck.