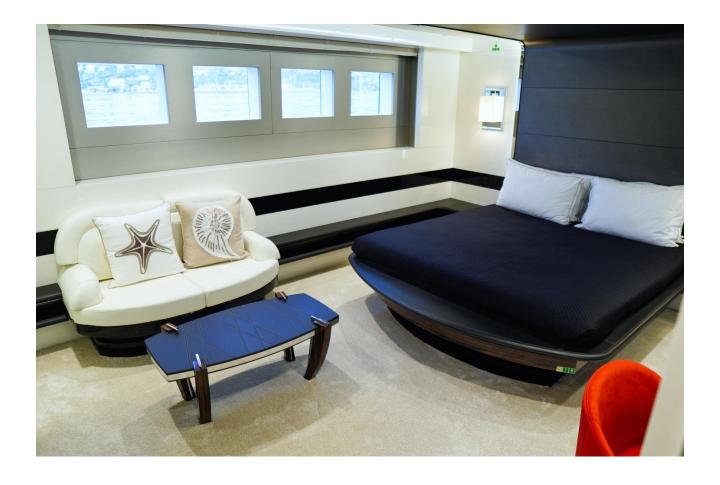

## **GUEST ACCOMMODATION**

"EUPHORIA II" has a four-deck layout and can accommodate up to 12 guests in five sumptuous staterooms, including a full-beam master suite on the main deck with a private office, two VIP suites and two twin cabins with pullman on the lower deck.