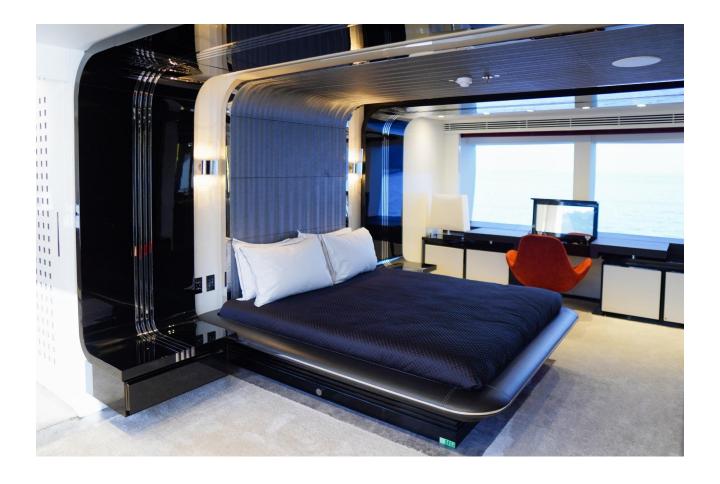

## **GUEST ACCOMMODATION**

"EUPHORIA II" has a four-deck layout and can accommodate up to 12 guests in five sumptuous staterooms, including a full-beam master suite on the main deck with a private office, two VIP suites and two twin cabins with pullman on the lower deck.