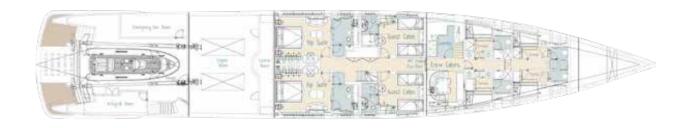

## **GUEST ACCOMMODATION**

"EUPHORIA II" has a four-deck layout and can accommodate up to 12 guests in five sumptuous staterooms, including a full-beam master suite on the main deck with a private office, two VIP suites and two twin cabins with pullman on the lower deck.