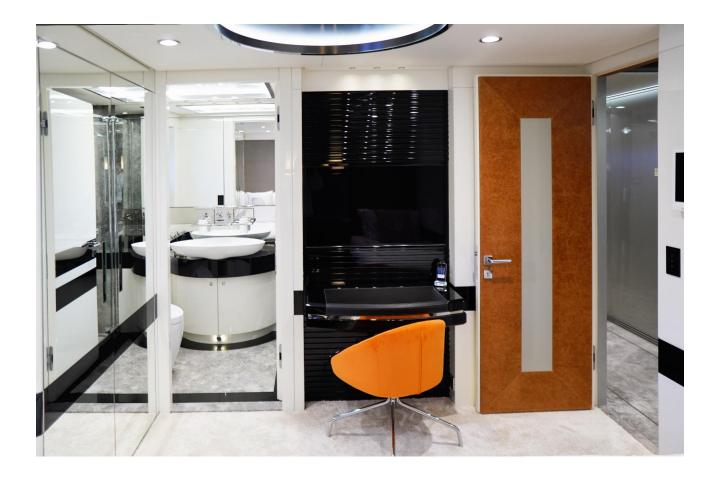

## **GUEST ACCOMMODATION**

"EUPHORIA II" has a four-deck layout and can accommodate up to 12 guests in five sumptuous staterooms, including a full-beam master suite on the main deck with a private office, two VIP suites and two twin cabins with pullman on the lower deck.