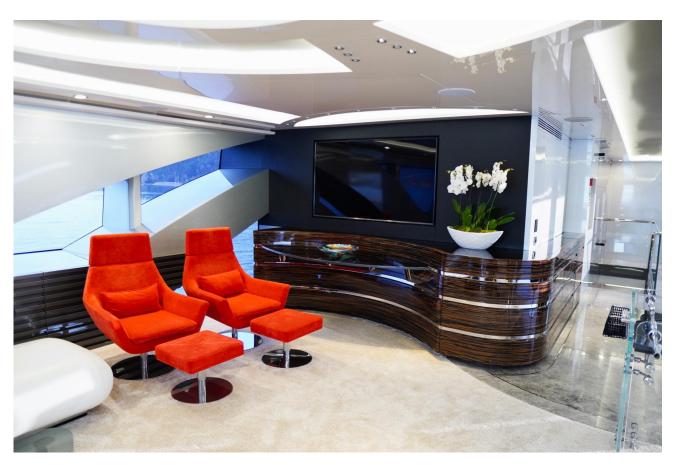

## **GUEST ACCOMMODATION**

"EUPHORIA II" has a four-deck layout and can accommodate up to 12 guests in five sumptuous staterooms, including a full-beam master suite on the main deck with a private office, two VIP suites and two twin cabins with pullman on the lower deck.