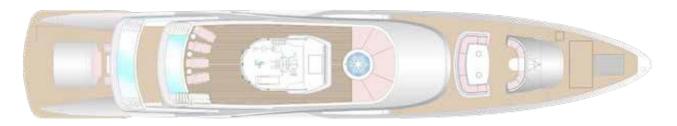

## **GUEST ACCOMMODATION**

"EUPHORIA II" has a four-deck layout and can accommodate up to 12 guests in five sumptuous staterooms, including a full-beam master suite on the main deck with a private office, two VIP suites and two twin cabins with pullman on the lower deck.