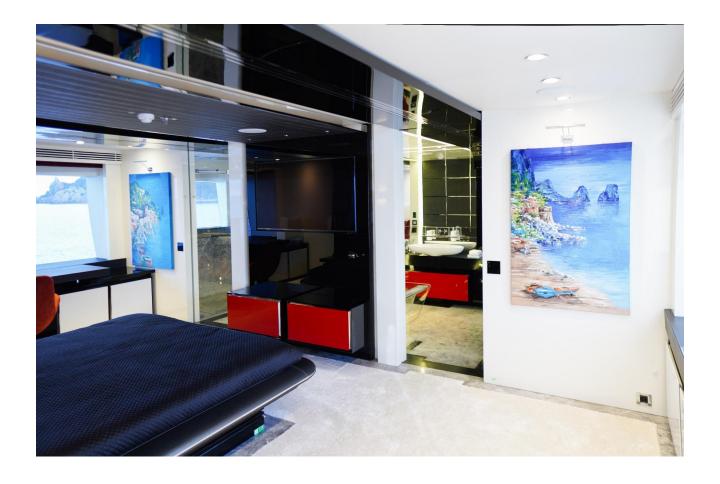

## **GUEST ACCOMMODATION**

"EUPHORIA II" has a four-deck layout and can accommodate up to 12 guests in five sumptuous staterooms, including a full-beam master suite on the main deck with a private office, two VIP suites and two twin cabins with pullman on the lower deck.