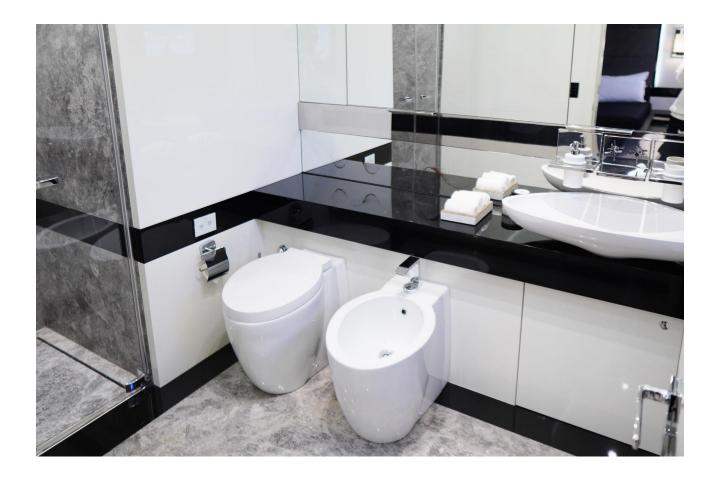

## **GUEST ACCOMMODATION**

"EUPHORIA II" has a four-deck layout and can accommodate up to 12 guests in five sumptuous staterooms, including a full-beam master suite on the main deck with a private office, two VIP suites and two twin cabins with pullman on the lower deck.