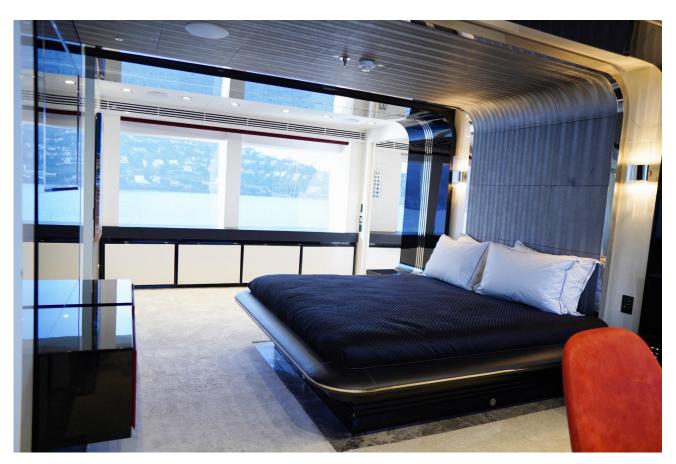

## **GUEST ACCOMMODATION**

"EUPHORIA II" has a four-deck layout and can accommodate up to 12 guests in five sumptuous staterooms, including a full-beam master suite on the main deck with a private office, two VIP suites and two twin cabins with pullman on the lower deck.