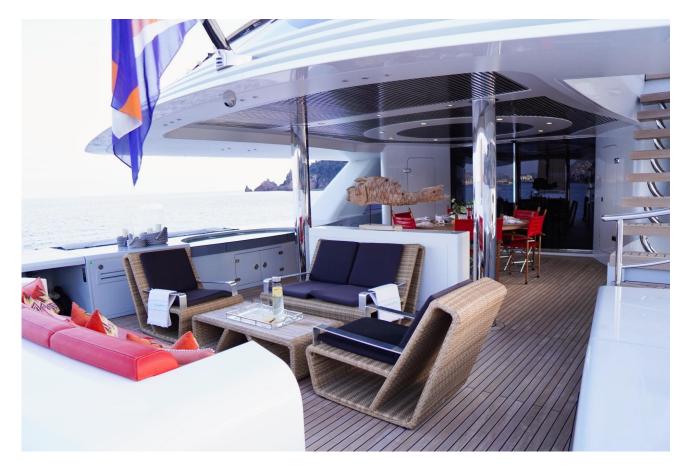

## **KEY POINTS**

- Sleeps up to 12 guests in 5 cabins
- Gym and jacuzzi on the skydeck
- Exterior and Interior design by renowned Ken Freivokh
- Stabilizers at anchor and underway