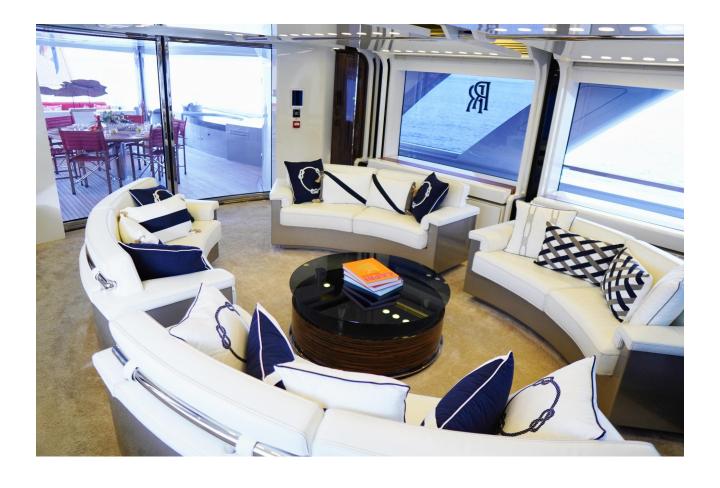

## **GUEST ACCOMMODATION**

"EUPHORIA II" has a four-deck layout and can accommodate up to 12 guests in five sumptuous staterooms, including a full-beam master suite on the main deck with a private office, two VIP suites and two twin cabins with pullman on the lower deck.