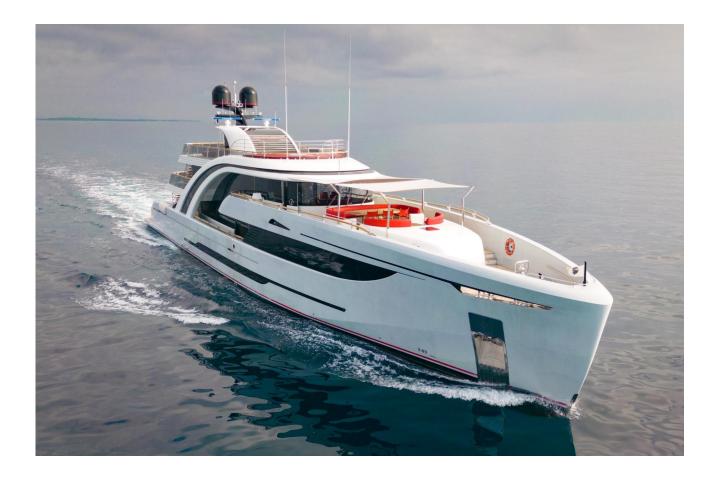

## **SPECIFICATIONS**

Builder: Mayra

Model: 50m

Model Year: 2016

Hull/Superstructure: Steel

**Designer:** Ken Freivokh Design

**Length overall:** 49.56 m

**Beam:** 8.45 m