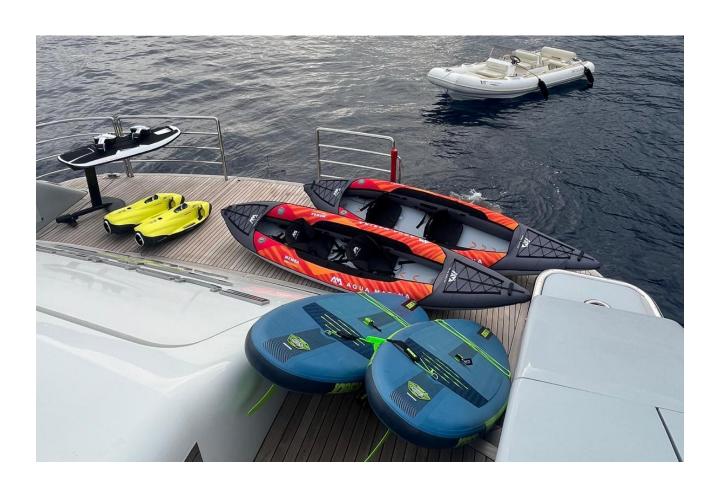

## **TENDER & TOYS**

- Williams Tender 625
- 2 x F5 SeaBob
- 2 x inflatable kayaks
- 2 x inflatable paddle boards
- Wake board
- Water ski
- E-foil surf
- Donuts