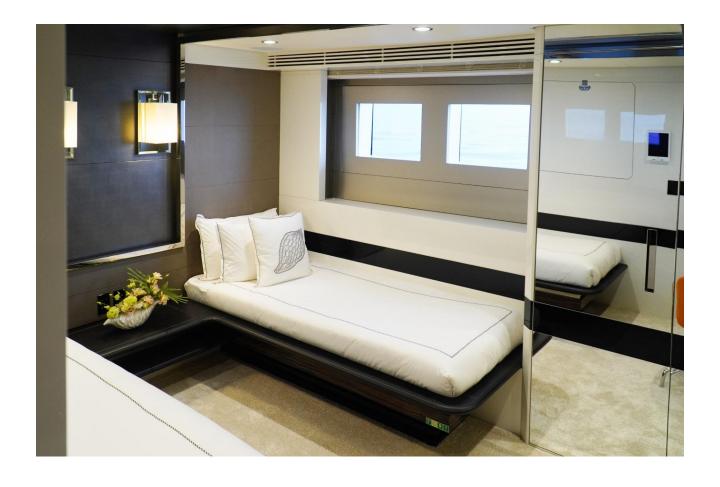

## **GUEST ACCOMMODATION**

"EUPHORIA II" has a four-deck layout and can accommodate up to 12 guests in five sumptuous staterooms, including a full-beam master suite on the main deck with a private office, two VIP suites and two twin cabins with pullman on the lower deck.