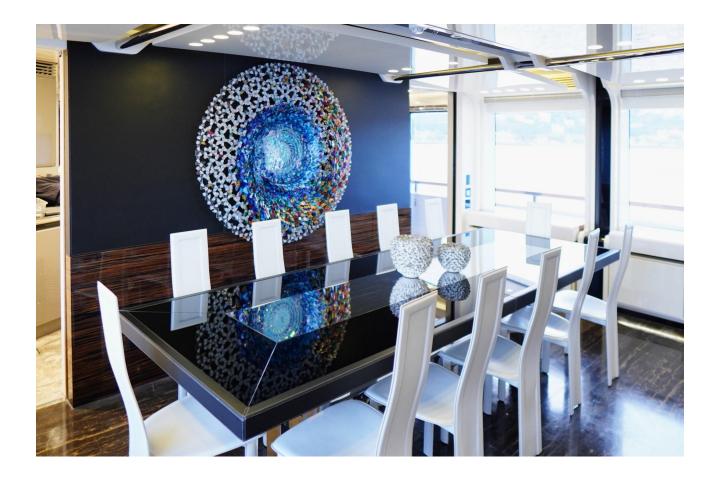

## **GUEST ACCOMMODATION**

"EUPHORIA II" has a four-deck layout and can accommodate up to 12 guests in five sumptuous staterooms, including a full-beam master suite on the main deck with a private office, two VIP suites and two twin cabins with pullman on the lower deck.