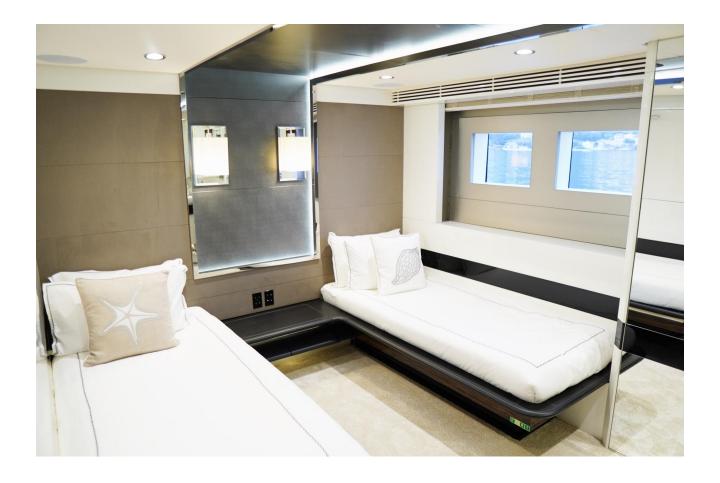

## **GUEST ACCOMMODATION**

"EUPHORIA II" has a four-deck layout and can accommodate up to 12 guests in five sumptuous staterooms, including a full-beam master suite on the main deck with a private office, two VIP suites and two twin cabins with pullman on the lower deck.