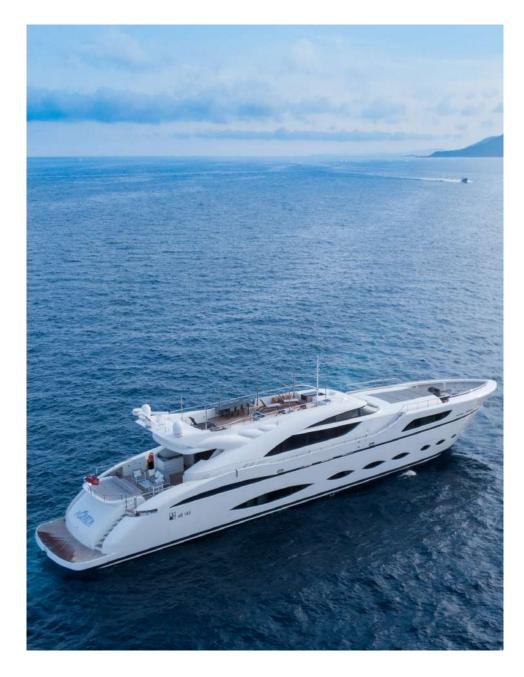

#### **ABOUT FAST & FURIOUS**

Built and designed by AB yachts, 44.5m FAST & FURIOUS was delivered in 2015, boasting a generous selection of spacious communal areas. She comfortably accommodates up to 10 guests across five spacious staterooms.

#### BLENDING COMFORT, SPEED, AND STYLE

FAST & FURIOUS is an athletic AB YACHTS and the largest superyacht in this sporty range with a striking exterior and characteristic portholes in an eye-catching dynamic appearance. For the speed lovers to cruise between port of calls fast, she is a unique Superyacht to perform fast in stability. Her immaculate interior with patterned woods and neutral warm colors makes one of the most compelling and admirable yachts in her sporty category.