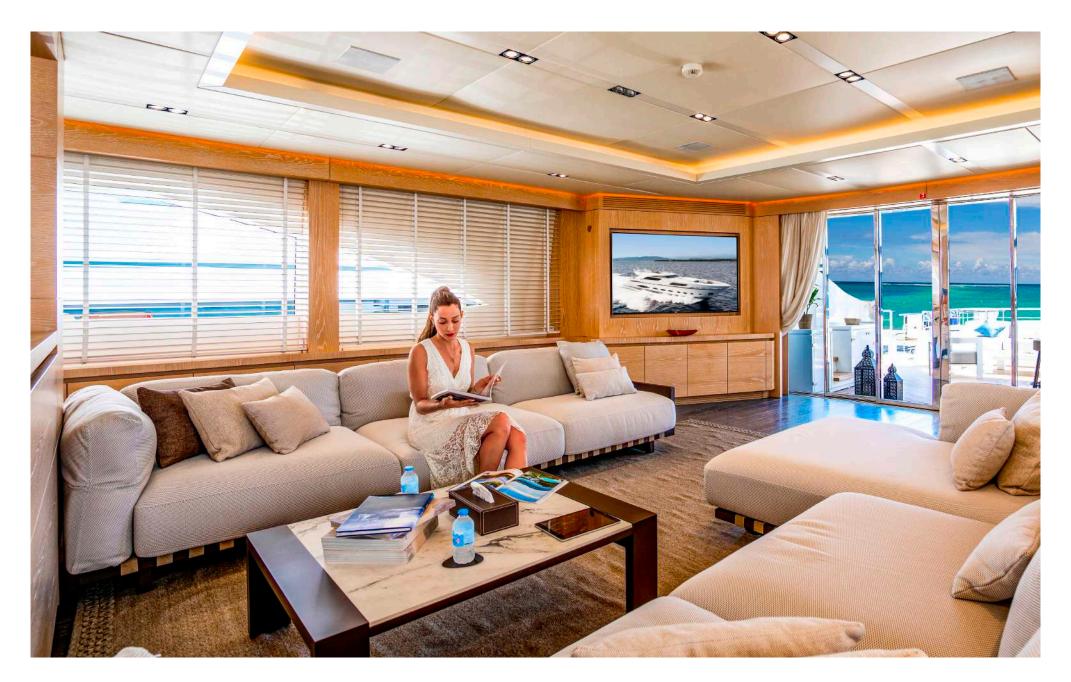

#### BLENDING COMFORT, SPEED, AND STYLE

FAST & FURIOUS is an athletic AB YACHTS and the largest superyacht in this sporty range with a striking exterior and characteristic portholes in an eye-catching dynamic appearance. For the speed lovers to cruise between port of calls fast, she is a unique Superyacht to perform fast in stability. Her immaculate interior with patterned woods and neutral warm colors makes one of the most compelling and admirable yachts in her sporty category.

### Aft main deck

Main salon

Master cabin & ensuite bathroom

Master cabin & ensuite bathroom

Double and twin cabins

Wheelhouse & galley