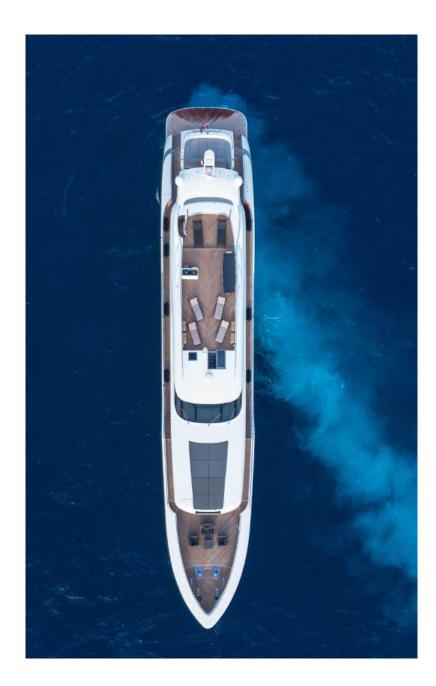

#### IN DETAILS

- Twice finalist at the World Superyacht Awards and ShowBoat Design Awards in 2016
- 10m Seawater Smeralda chase boat
- Contemporary and bright living areas
- Shallow draft for exclusive visits to secluded beaches and reefs
- Fastest 40m+ available on the charter market reaching a max speed of 42 knots
- Wide outdoor deck spaces for entertainment