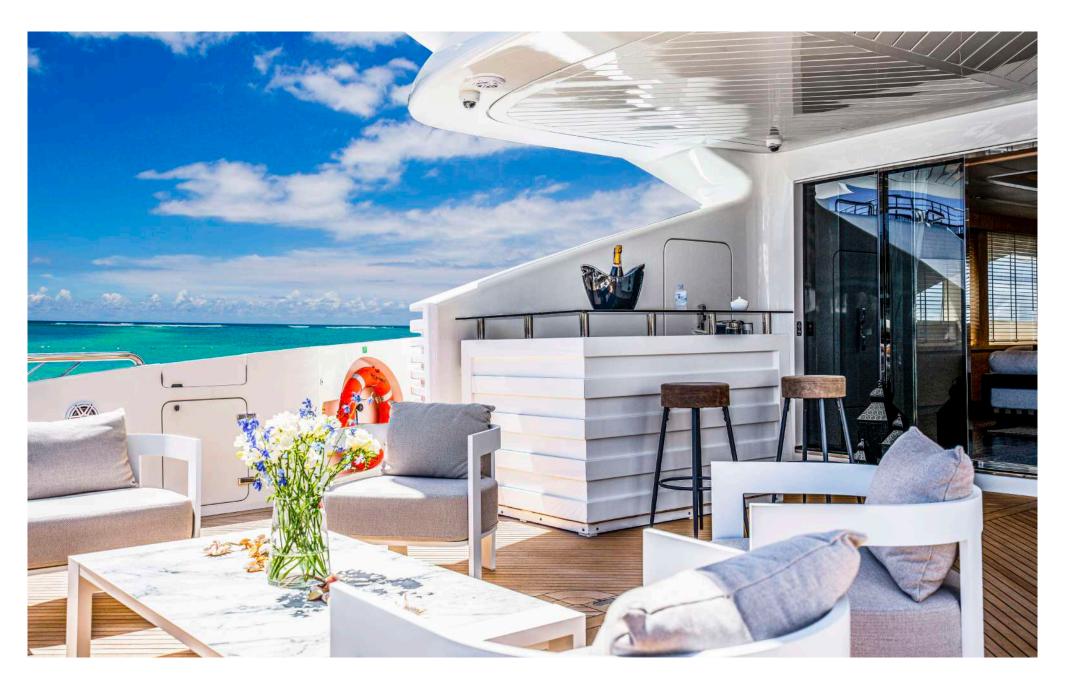

#### IN DETAILS

- Twice finalist at the World Superyacht Awards and ShowBoat Design Awards in 2016
- 10m Seawater Smeralda chase boat
- Contemporary and bright living areas
- Shallow draft for exclusive visits to secluded beaches and reefs
- Fastest 40m+ available on the charter market reaching a max speed of 42 knots
- Wide outdoor deck spaces for entertainment