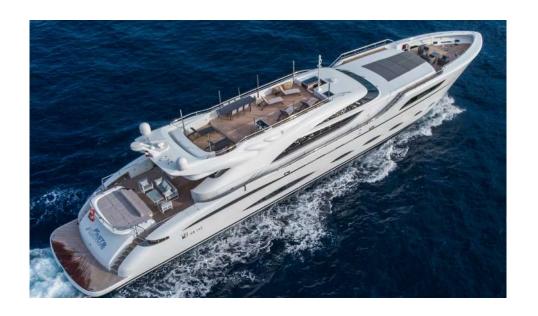

#### **ABOUT FAST & FURIOUS**

Built and designed by AB yachts, 44.5m FAST & FURIOUS was delivered in 2015, boasting a generous selection of spacious communal areas. She comfortably accommodates up to 10 guests across five spacious staterooms.

#### BLENDING COMFORT, SPEED, AND STYLE

FAST & FURIOUS is an athletic AB YACHTS and the largest superyacht in this sporty range with a striking exterior and characteristic portholes in an eye-catching dynamic appearance. For the speed lovers to cruise between port of calls fast, she is a unique Superyacht to perform fast in stability. Her immaculate interior with patterned woods and neutral warm colors makes one of the most compelling and admirable yachts in her sporty category.