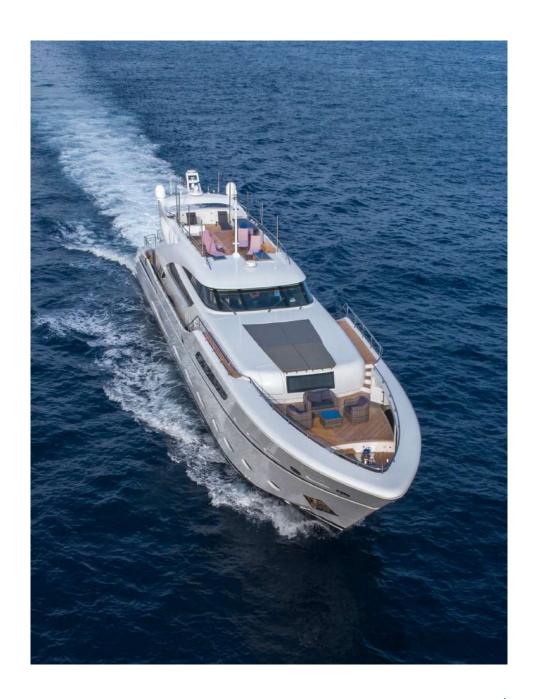

44.6m (146.6ft) / AB Yachts / 2016

#### **ABOUT FAST & FURIOUS**

Built and designed by AB yachts, 44.5m FAST & FURIOUS was delivered in 2015, boasting a generous selection of spacious communal areas. She comfortably accommodates up to 10 guests across five spacious staterooms.

#### BLENDING COMFORT, SPEED, AND STYLE

FAST & FURIOUS is an athletic AB YACHTS and the largest superyacht in this sporty range with a striking exterior and characteristic portholes in an eye-catching dynamic appearance. For the speed lovers to cruise between port of calls fast, she is a unique Superyacht to perform fast in stability. Her immaculate interior with patterned woods and neutral warm colors makes one of the most compelling and admirable yachts in her sporty category.