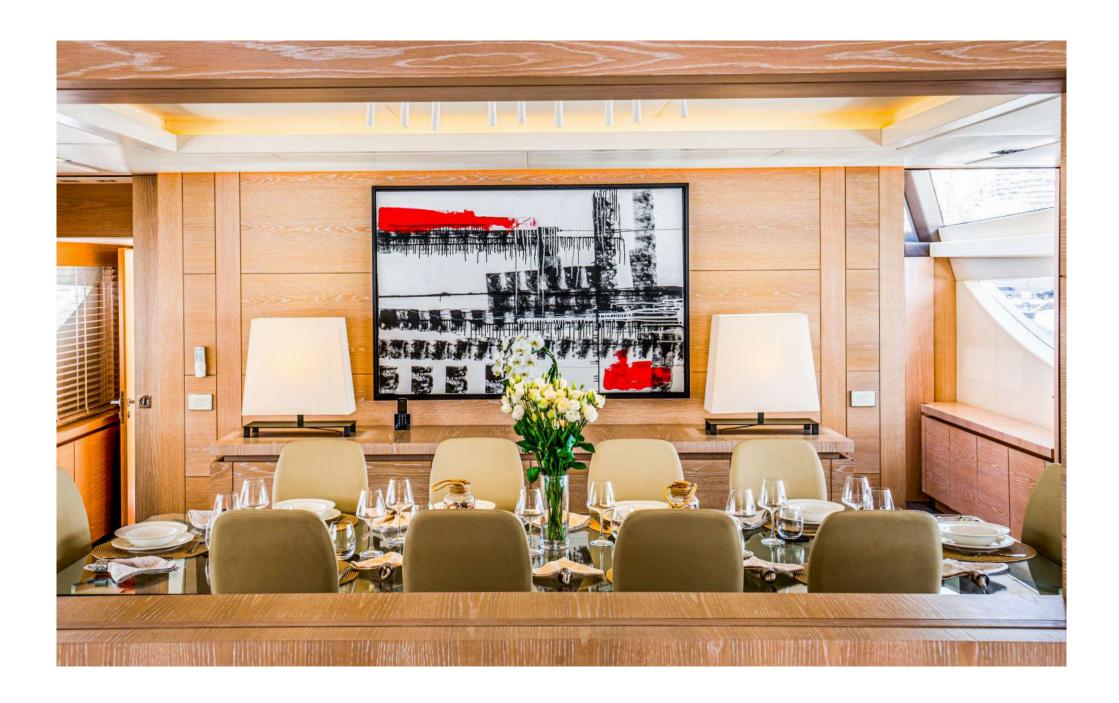

#### BLENDING COMFORT, SPEED, AND STYLE

FAST & FURIOUS is an athletic AB YACHTS and the largest superyacht in this sporty range with a striking exterior and characteristic portholes in an eye-catching dynamic appearance. For the speed lovers to cruise between port of calls fast, she is a unique Superyacht to perform fast in stability. Her immaculate interior with patterned woods and neutral warm colors makes one of the most compelling and admirable yachts in her sporty category.

### Aft main deck

Main salon

Master cabin & ensuite bathroom

Master cabin & ensuite bathroom

Double and twin cabins

Wheelhouse & galley