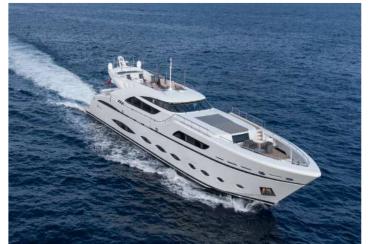

#### BLENDING COMFORT, SPEED, AND STYLE

FAST & FURIOUS is an athletic AB YACHTS and the largest superyacht in this sporty range with a striking exterior and characteristic portholes in an eye-catching dynamic appearance. For the speed lovers to cruise between port of calls fast, she is a unique Superyacht to perform fast in stability. Her immaculate interior with patterned woods and neutral warm colors makes one of the most compelling and admirable yachts in her sporty category.

#### IN DETAILS

- Twice finalist at the World Superyacht Awards and ShowBoat Design Awards in 2016
- 10m Seawater Smeralda chase boat
- Contemporary and bright living areas
- Shallow draft for exclusive visits to secluded beaches and reefs
- Fastest 40m+ available on the charter market reaching a max speed of 42 knots
- Wide outdoor deck spaces for entertainment