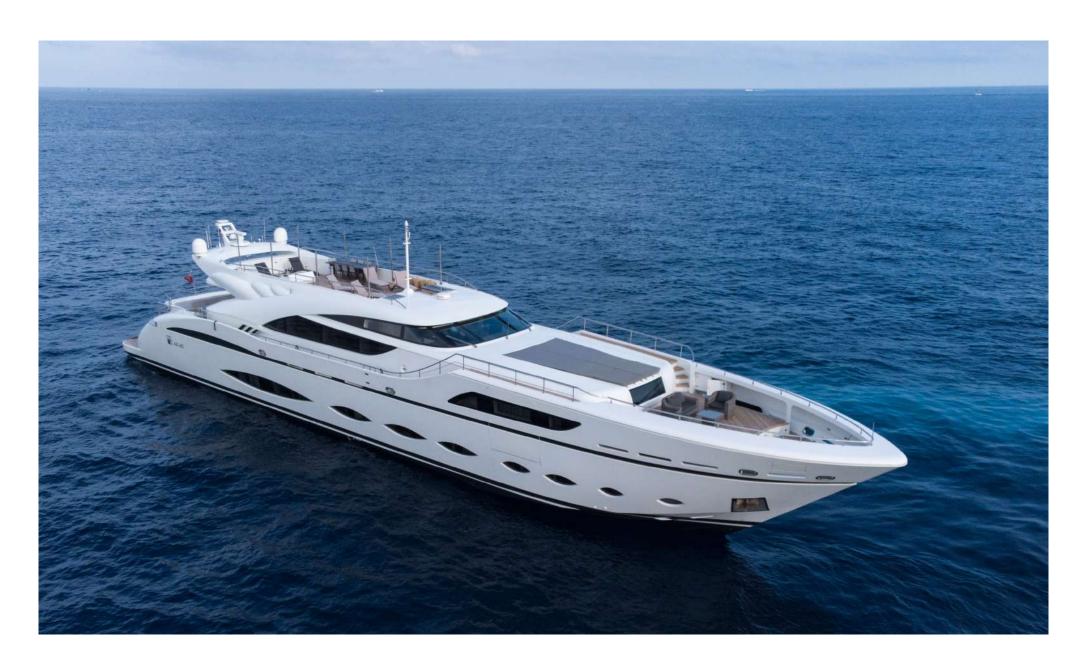

44.6m (146.6ft) / AB Yachts / 2016

#### **ABOUT FAST & FURIOUS**

Built and designed by AB yachts, 44.5m FAST & FURIOUS was delivered in 2015, boasting a generous selection of spacious communal areas. She comfortably accommodates up to 10 guests across five spacious staterooms.

#### BLENDING COMFORT, SPEED, AND STYLE

FAST & FURIOUS is an athletic AB YACHTS and the largest superyacht in this sporty range with a striking exterior and characteristic portholes in an eye-catching dynamic appearance. For the speed lovers to cruise between port of calls fast, she is a unique Superyacht to perform fast in stability. Her immaculate interior with patterned woods and neutral warm colors makes one of the most compelling and admirable yachts in her sporty category.