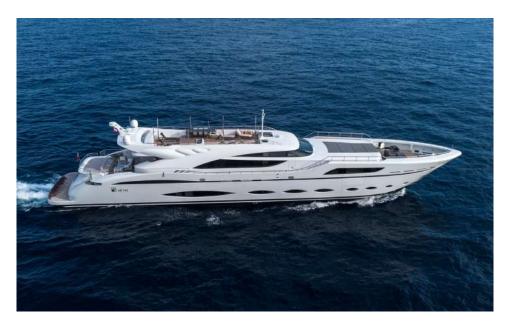

#### **ABOUT FAST & FURIOUS**

Built and designed by AB yachts, 44.5m FAST & FURIOUS was delivered in 2015, boasting a generous selection of spacious communal areas. She comfortably accommodates up to 10 guests across five spacious staterooms.

#### BLENDING COMFORT, SPEED, AND STYLE

FAST & FURIOUS is an athletic AB YACHTS and the largest superyacht in this sporty range with a striking exterior and characteristic portholes in an eye-catching dynamic appearance. For the speed lovers to cruise between port of calls fast, she is a unique Superyacht to perform fast in stability. Her immaculate interior with patterned woods and neutral warm colors makes one of the most compelling and admirable yachts in her sporty category.