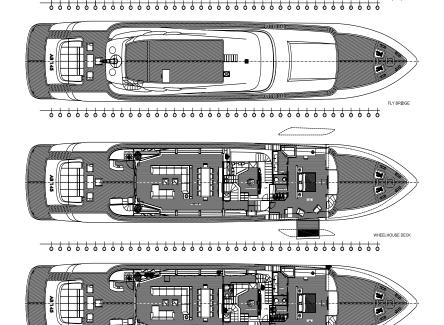

### Aft main deck

Main salon

Master cabin & ensuite bathroom

Master cabin & ensuite bathroom

Double and twin cabins

Wheelhouse & galley

### Foredeck

**Aerials**