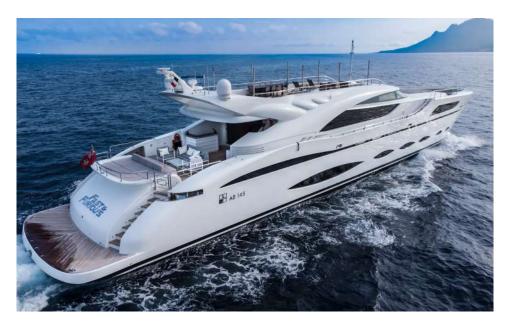

#### **ABOUT FAST & FURIOUS**

Built and designed by AB yachts, 44.5m FAST & FURIOUS was delivered in 2015, boasting a generous selection of spacious communal areas. She comfortably accommodates up to 10 guests across five spacious staterooms.

#### BLENDING COMFORT, SPEED, AND STYLE

FAST & FURIOUS is an athletic AB YACHTS and the largest superyacht in this sporty range with a striking exterior and characteristic portholes in an eye-catching dynamic appearance. For the speed lovers to cruise between port of calls fast, she is a unique Superyacht to perform fast in stability. Her immaculate interior with patterned woods and neutral warm colors makes one of the most compelling and admirable yachts in her sporty category.

#### IN DETAILS

- Twice finalist at the World Superyacht Awards and ShowBoat Design Awards in 2016
- 10m Seawater Smeralda chase boat
- Contemporary and bright living areas
- Shallow draft for exclusive visits to secluded beaches and reefs
- Fastest 40m+ available on the charter market reaching a max speed of 42 knots
- Wide outdoor deck spaces for entertainment