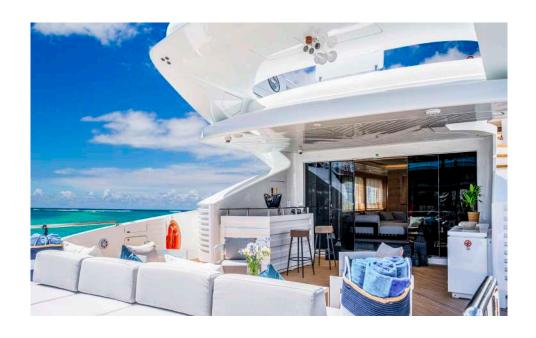

#### BLENDING COMFORT, SPEED, AND STYLE

FAST & FURIOUS is an athletic AB YACHTS and the largest superyacht in this sporty range with a striking exterior and characteristic portholes in an eye-catching dynamic appearance. For the speed lovers to cruise between port of calls fast, she is a unique Superyacht to perform fast in stability. Her immaculate interior with patterned woods and neutral warm colors makes one of the most compelling and admirable yachts in her sporty category.

#### IN DETAILS

- Twice finalist at the World Superyacht Awards and ShowBoat Design Awards in 2016
- 10m Seawater Smeralda chase boat
- Contemporary and bright living areas
- Shallow draft for exclusive visits to secluded beaches and reefs
- Fastest 40m+ available on the charter market reaching a max speed of 42 knots
- Wide outdoor deck spaces for entertainment