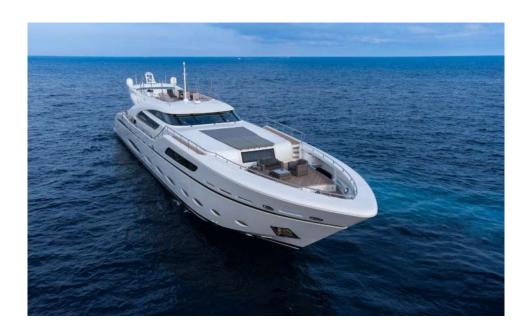

#### **ABOUT FAST & FURIOUS**

Built and designed by AB yachts, 44.5m FAST & FURIOUS was delivered in 2015, boasting a generous selection of spacious communal areas. She comfortably accommodates up to 10 guests across five spacious staterooms.

#### BLENDING COMFORT, SPEED, AND STYLE

FAST & FURIOUS is an athletic AB YACHTS and the largest superyacht in this sporty range with a striking exterior and characteristic portholes in an eye-catching dynamic appearance. For the speed lovers to cruise between port of calls fast, she is a unique Superyacht to perform fast in stability. Her immaculate interior with patterned woods and neutral warm colors makes one of the most compelling and admirable yachts in her sporty category.