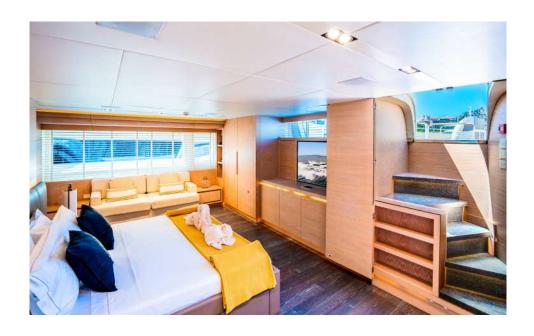

### Aft main deck

Main salon

Master cabin & ensuite bathroom

Master cabin & ensuite bathroom

Double and twin cabins

Wheelhouse & galley