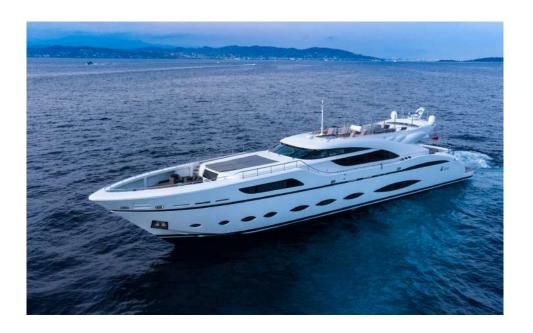

#### **ABOUT FAST & FURIOUS**

Built and designed by AB yachts, 44.5m FAST & FURIOUS was delivered in 2015, boasting a generous selection of spacious communal areas. She comfortably accommodates up to 10 guests across five spacious staterooms.

#### BLENDING COMFORT, SPEED, AND STYLE

FAST & FURIOUS is an athletic AB YACHTS and the largest superyacht in this sporty range with a striking exterior and characteristic portholes in an eye-catching dynamic appearance. For the speed lovers to cruise between port of calls fast, she is a unique Superyacht to perform fast in stability. Her immaculate interior with patterned woods and neutral warm colors makes one of the most compelling and admirable yachts in her sporty category.